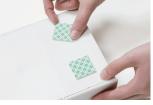

WALL can be screwed into the desired place or attached

to a tiled surface with the included padded self adhesive squares.

You can also set up them on tile coating surface when you use the accessories.

It can insert a slim type of tissue box, kitchen papers and etc.