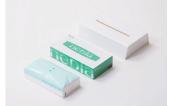

## Tissue Case WALL : W255 / D60 / H155mm size weight : 360g material : ABS resin(body,seal parts) unit : IC 6 / MC 12 sand white(matt)

white(matt) 4539918308305

You can set up them using plaster board pins or pins on your wall.