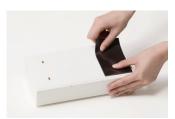

## Magnet for WALL

4539918311824

·old separately, this magnet means you can choose to place WALL on any steel surface. providing you with another option.

•Free surfaces or simply have tissues wherever you need. WALL can live in your kitchen, on a fridge or kitchen island or trolley. WALL can live your bathroom on a washing machine, dryer or metal cabinet or the work place on any metal furniture.

: W70 / D135 / H1.2mm size weight : 80g(1 sheet 40g ×2) material: magnet (seal parts) : 10 unit