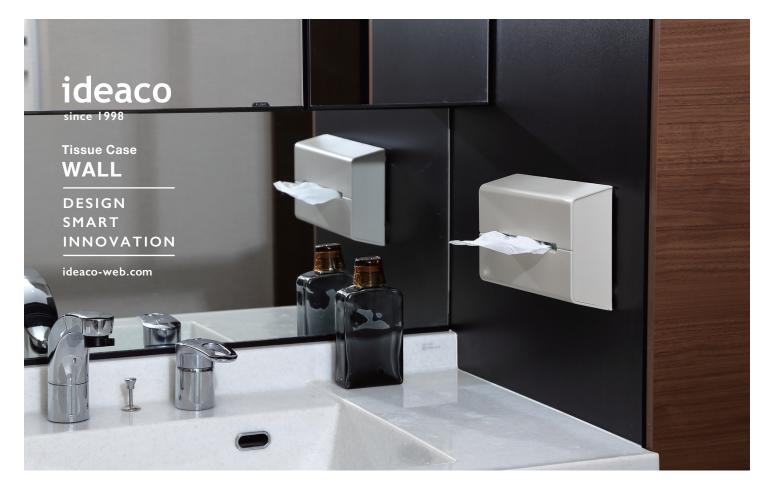

## Convenient wall idea

A discreet and neat tissue dispenser is useful in both living and workspace. The tissue case is mindfully designed to refill the tissue supply easily for your convenience.

The wall mounted product provides surfaces a spacious and aesthetically pleasing environment. Tissue case

WALL can be screwed into the desired place or attached

to a tiled surface with the included padded self adhesive squares.