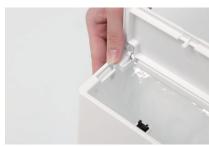

## **Elegant Standard**

Compact waste paper bin with convenient cover that conceals contents from view.

Ideal for use in the kitchen, bathroom or any small space. For your convenience, inner container can be easily and quickly separated from cover by pressing clips.

gray(matt) 4539918304482

black(matt) 4539918304413

Opens easily with just one push.

Plastic bag remains concealed from view within container.