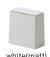

## Trash Can TUBELOR mini flap

size : W165 / D85 / H170mm weight : 280g \*capacity 1.4L

material : polystyrene(cover), polypropylene(body)

unit : IC 6 / MC 12

white(matt) 4539918304406

sand white(matt) 4539918304499

gray(matt) 4539918304482

black(matt) 4539918304413

Opens easily with just one push.

Plastic bag remains concealed from view within container.