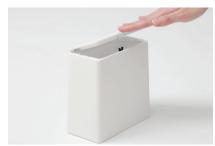

## **Elegant Standard**

Compact waste paper bin with convenient cover that conceals contents from view.

Ideal for use in the kitchen, bathroom or any small space. For your convenience, inner container can be easily and quickly separated from cover by pressing clips.

gray(matt) 4539918304482

black(matt) 4539918304413

Opens easily with just one push.

Plastic bag remains concealed from view within container.