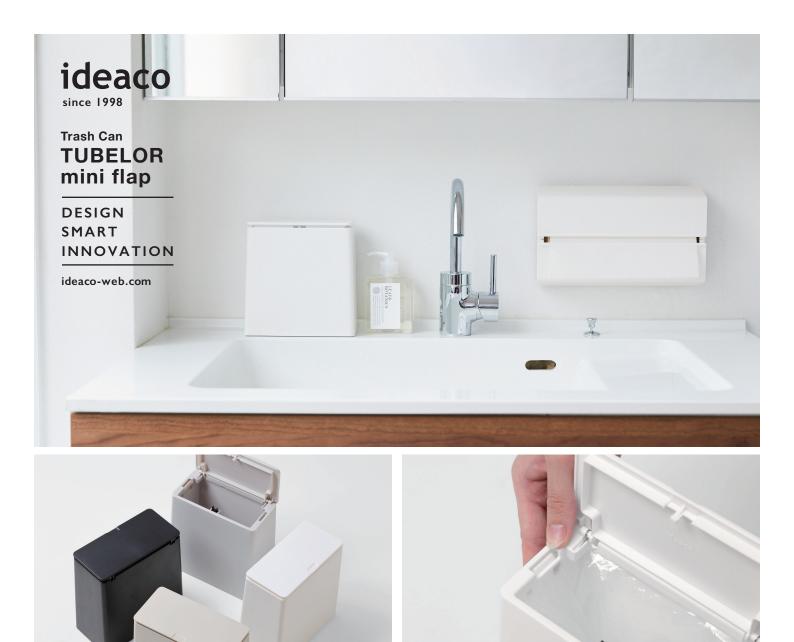

## **Elegant Standard**

Compact waste paper bin with convenient cover that conceals contents from view.

Ideal for use in the kitchen, bathroom or any small space. For your convenience, inner container can be easily and quickly separated from cover by pressing clips.

## Trash Can TUBELOR mini flap

size : W165 / D85 / H170mm weight : 280g \*capacity 1.4L

material : polystyrene(cover), polypropylene(body)

unit : IC 6 / MC 12

white(matt) 4539918304406

sand white(matt) 4539918304499

gray(matt) 4539918304482

black(matt) 4539918304413

Opens easily with just one push.

Plastic bag remains concealed from view within container.