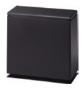

## TUBELOR kitchen flap

A rectangular shape waste bin with a flap cover which is the perfect size to suit even your compact kitchen. You can open and close the cover with one push. Regular plastic bags can be used to line the disposal unit without revealing any of the waste contents, just like our famous waste bin "TUBELOR" series.

colour : white(matt) , black(matt)

size: W315/D150/H320mm%Capacity8.5 &

weight: 1.5g

material: polypropylene(body),

polystyrene(cover)

lot : 4

stainless steel spring used to connect cover.

opening and closing with one push.

black 4539918303553

\*\*Please note that the specifications of the product are subject to change without notice.