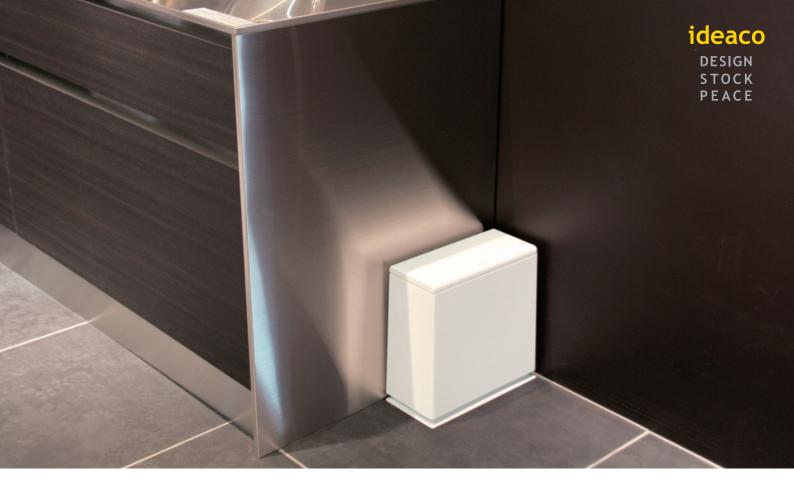

## TUBELOR kitchen flap

A rectangular shape waste bin with a flap cover which is the perfect size to suit even your compact kitchen. You can open and close the cover with one push. Regular plastic bags can be used to line the disposal unit without revealing any of the waste contents, just like our famous waste bin "TUBELOR" series.

colour : white(matt) , black(matt)

size: W315/D150/H320mm%Capacity8.5 &

weight: 1.5g

material: polypropylene(body),

polystyrene(cover)

lot : 4

stainless steel spring used to connect cover.

opening and closing with one push.