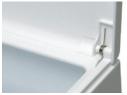

colour : white(matt) , black(matt)

size: W315/D150/H320mm%Capacity8.5 &

weight: 1.5g

material: polypropylene(body),

polystyrene(cover)

lot : 4

stainless steel spring used to connect cover.

opening and closing with one push.