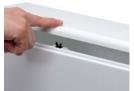

colour : white(matt) , black(matt)

size: W315/D150/H320mm%Capacity8.5 &

weight: 1.5g

material: polypropylene(body),

polystyrene(cover)

lot : 4

stainless steel spring used to connect cover.

opening and closing with one push.