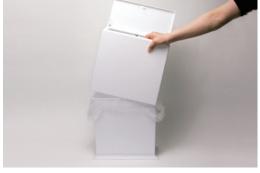

## TUBELOR kitchen flap

A rectangular shape waste bin with a flap cover which is the perfect size to suit even your compact kitchen. You can open and close the cover with one push. Regular plastic bags can be used to line the disposal unit without revealing any of the waste contents, just like our famous waste bin "TUBELOR" series.

colour : white(matt) , black(matt)

size: W315/D150/H320mm%Capacity8.5 &

weight: 1.5g

material: polypropylene(body),

polystyrene(cover)

lot : 4

stainless steel spring used to connect cover.

opening and closing with one push.