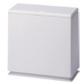

## TUBELOR kitchen flap

A rectangular shape waste bin with a flap cover which is the perfect size to suit even your compact kitchen. You can open and close the cover with one push. Regular plastic bags can be used to line the disposal unit without revealing any of the waste contents, just like our famous waste bin "TUBELOR" series.

colour : white(matt) , black(matt)

size: W315/D150/H320mm%Capacity8.5 &

weight: 1.5g

material: polypropylene(body),

polystyrene(cover)

lot : 4

stainless steel spring used to connect cover.

opening and closing with one push.