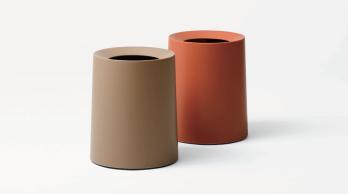

## Standard trash bin(can) can choose from 12 colors

This is a larger version of the trash can "TUBELOR", but in different material and colours. It still hides the inside bag completely, as does TUBELOR, but looks more stable and placid. The cover is available in 12 different colors.

## Trash Can TUBELOR HOMME

size : W260 / D260 / H315mm

weight : 1.1kg \*\*11.4\?

material: polypropylene (body, cover)

unit : 4

\*All colors continued except "soil" and "terracotta"

Photography set location: THE BOLY OSAKA \*\*Some settings may differ from the actual hotel configuration.