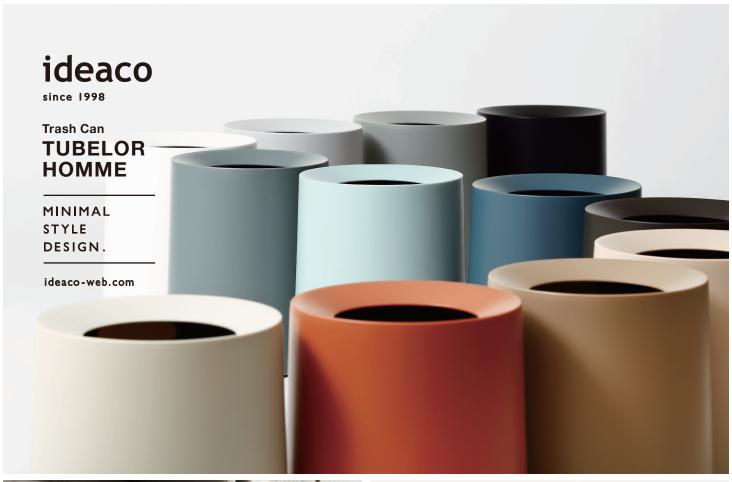

## Standard trash bin(can) can choose from 12 colors

This is a larger version of the trash can "TUBELOR", but in different material and colours. It still hides the inside bag completely, as does TUBELOR, but looks more stable and placid. The cover is available in 12 different colors.

## Trash Can TUBELOR HOMME

size : W260 / D260 / H315mm

weight : 1.1kg \*\*11.4\?

material: polypropylene (body, cover)

unit : 4

\*All colors continued except "soil" and "terracotta"

Photography set location: THE BOLY OSAKA \*\*Some settings may differ from the actual hotel configuration.