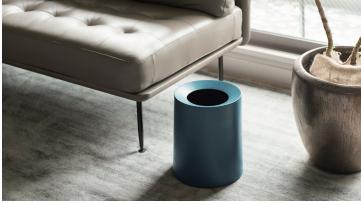

## Standard trash bin(can) can choose from 12 colors

This is a larger version of the trash can "TUBELOR", but in different material and colours. It still hides the inside bag completely, as does TUBELOR, but looks more stable and placid. The cover is available in 12 different colors.