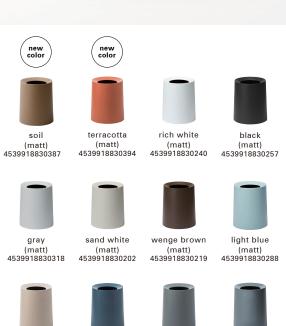

## Standard trash bin(can) can choose from 12 colors

This is a larger version of the trash can "TUBELOR", but in different material and colours. It still hides the inside bag completely, as does TUBELOR, but looks more stable and placid. The cover is available in 12 different colors.

(matt) 4539918830370

indigo

(matt) 4539918830356

(matt) 4539918830349 (matt) 4539918830332