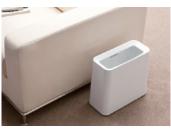

## **Elegant Standard**

The largest waste bin in the TUBELOR series. It has an 11.5 liter capacity and suitable for use in any room.

Any common plastic bag can be used to line the TUBELOR without revealing any of the contents.