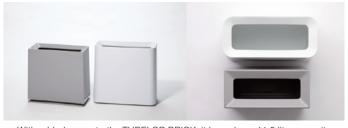

HIPS (cover)

lot

4

\*\* Please note that the specifications of the product are subject to change without notice.

Rectangular shape with rounded edges fits perfectly into any corner.

The small aperture on the inside box allows TUBELOR Hi-GRANDE to be picked up easily with one hand.