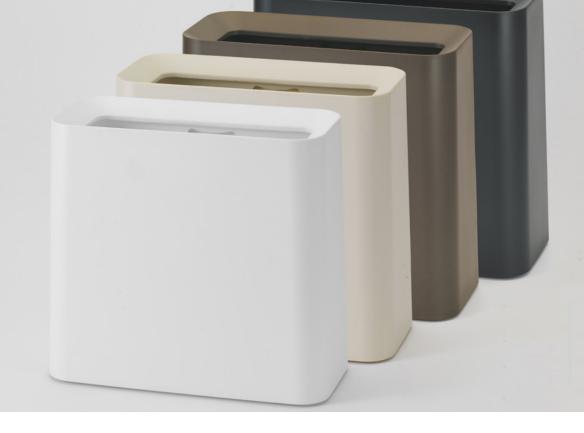

## **Elegant Standard**

The largest waste bin in the TUBELOR series. It has an 11.5 liter capacity and suitable for use in any room.

Any common plastic bag can be used to line the TUBELOR without revealing any of the contents.

white(matt) / sand white(matt) black(matt) / brown(matt)

size

W350 / D165 / H320mm (containing a lid)

Volume

11.50

weight

1.5kg material

polypropylene (body)

With added space to the TUBELOR BRICK, it has a large 11.5 liter capacity.

JAN: 4539918307100

sand white 4539918307117

black 4539918307124

brown 4539918307131