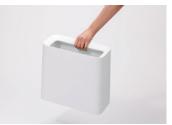

HIPS (cover)

lot

4

\*\* Please note that the specifications of the product are subject to change without notice.

Rectangular shape with rounded edges fits perfectly into any corner.

The small aperture on the inside box allows TUBELOR Hi-GRANDE to be picked up easily with one hand.