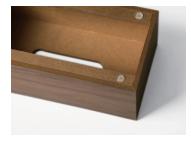

Note that the box has no bottom enclosure but inner fixtures to hold tissues in place.

http://www.ideaco-web.com/english