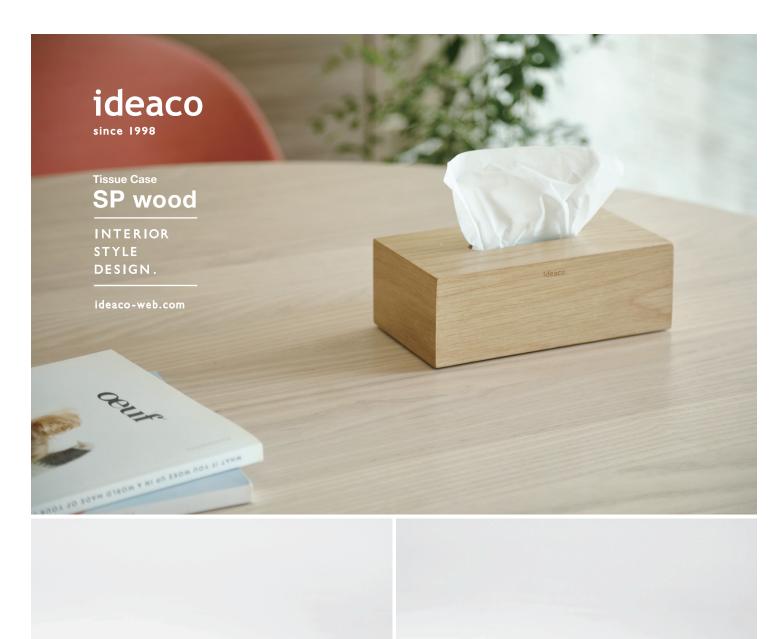

## Minimalist, wood tissue case.

Stylish and compact tissue case.

## **Tissue** Case SP wood

: W220 / D120 / H75mm size

weight : 360g

material: oakwood veneer MDF (oakwood) walnut veneer MDF (walnut) silicone (slip guard)

unit : 6

- %Patent pending
- \* Designed for use with tissues up to following dimensions : W21cm x D11cm x H5.5cm.