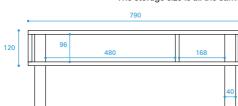

Made of beechwood veneer and mid century plywood.

(単位:mm) The storage size is all the same.