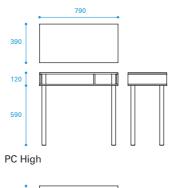

# PC High

With a depth of 390mm and height of 730mm PC High isgreat size for a laptop. Provides a study desk or dresser for adults or kids.

size : W790×D390×H730mm weight : 9kg

white gray 4539918501300 4539918501317