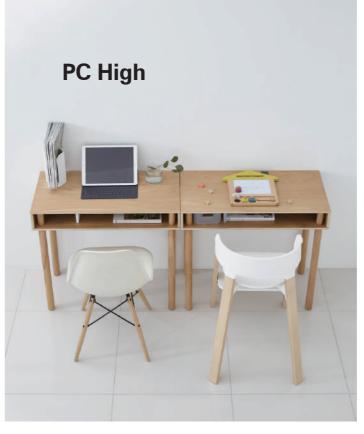

# PC High

With a depth of 390mm and height of 730mm PC High isgreat size for a laptop. Provides a study desk or dresser for adults or kids.

size : W790×D390×H730mm weight : 9kg

white gray 4539918501300 4539918501317