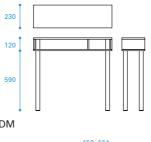

## DM

With a height of 730mm and a depth of 230mm Pallet Table DM is the skinniest in our range. While deep enough for A4 paper this narrow tablet is perfectly happy in an tight entrance space.

: W790×D230×H730mm