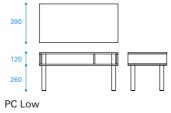

### PC Low

PC Low has a height of 380mm. It is perfect as a coffee table or entrance table.

: W790×D390×H380mm weight : 7.7kg

white gray 4539918501409 4539918501416