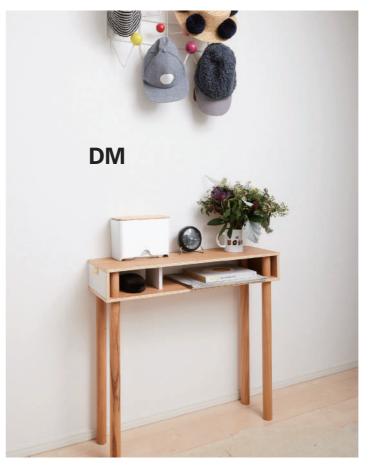

## DM

With a height of 730mm and a depth of 230mm Pallet Table DM is the skinniest in our range. While deep enough for A4 paper this narrow tablet is perfectly happy in an tight entrance space.

: W790×D230×H730mm