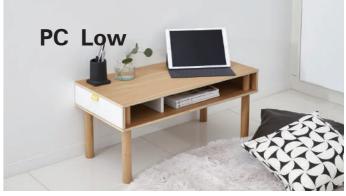

### PC Low

PC Low has a height of 380mm. It is perfect as a coffee table or entrance table.

: W790×D390×H380mm weight : 7.7kg

white gray 4539918501409 4539918501416