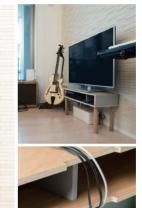

#### TV

This low and narrow option in our range provides you with a minimalist looking TV stand, suitable for a large or small screen. Alternatively it is a cool table for your music system.

: W790×D260×H380mm