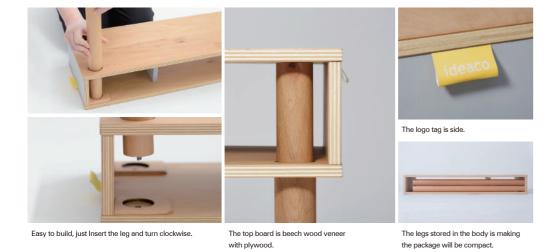

## This slim table brings style and function to a small or narrow space.

Suitable for a hall, bedroom, or living room Pallet Table solves a problem in a tricky space. Conveniently designed to built without using tools.

Made of beechwood veneer and mid century plywood.

(単位:mm) The storage size is all the same.