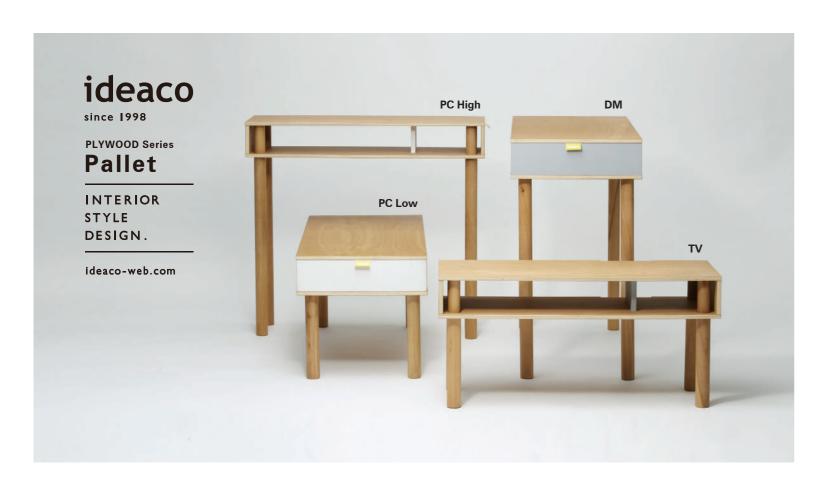

## **PLYWOOD Series**

# **Pallet**

## This slim table brings style and function to a small or narrow space.

Suitable for a hall, bedroom, or living room Pallet Table solves a problem in a tricky space. Conveniently designed to built without using tools.

# PC High

With a depth of 390mm and height of 730mm PC High isgreat size for a laptop. Provides a study desk or dresser for adults or kids.

size : W790×D390×H730mm weight : 9kg

white gray 4539918501300 4539918501317

### PC Low

PC Low has a height of 380mm. It is perfect as a coffee table or entrance table.

: W790×D390×H380mm weight : 7.7kg

white gray 4539918501409 4539918501416

## DM

With a height of 730mm and a depth of 230mm Pallet Table DM is the skinniest in our range. While deep enough for A4 paper this narrow tablet is perfectly happy in an tight entrance space.

: W790×D230×H730mm

#### TV

This low and narrow option in our range provides you with a minimalist looking TV stand, suitable for a large or small screen. Alternatively it is a cool table for your music system.

: W790×D260×H380mm