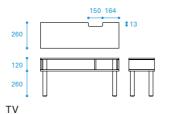

#### TV

This low and narrow option in our range provides you with a minimalist looking TV stand, suitable for a large or small screen. Alternatively it is a cool table for your music system.

: W790×D260×H380mm

weight : 4.8kg

TV

45inch