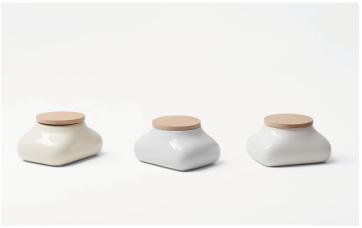

\*This jar is not completely airtight. Please ensure to seal the original packaging opening.

\*Continued availability in white.

Simply place the wet tissue case inside

Natural wood and pottery for a natural atmosphere

white 4539918402508

gray 4539918402553

4539918402546