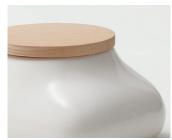

## Shapely storage Jar

This fun shaped sealable container resembles Mochi the Japanese glutinous rice ball.

The shape of the jar securely holds a packet of wet wipes or a variety of things from cookies to jellybeans and the playful shape brings humour to its environment. The seal on the lid will keep the wet wipes moist. The revised design of a thicker lid made from natural wood assures a preservation of the taste of the contents.

## Wet Sheet Case mochi

size : W160 / D125 / H92mm(include lid)

weight : 650g

material: ceramic(body), beech wood(lid),

silicone(packing)

unit : IC 6 / MC 12

\*For wet wipes

\*Maximum size of refill bag: width 15 x depth 11 x height 4 cm