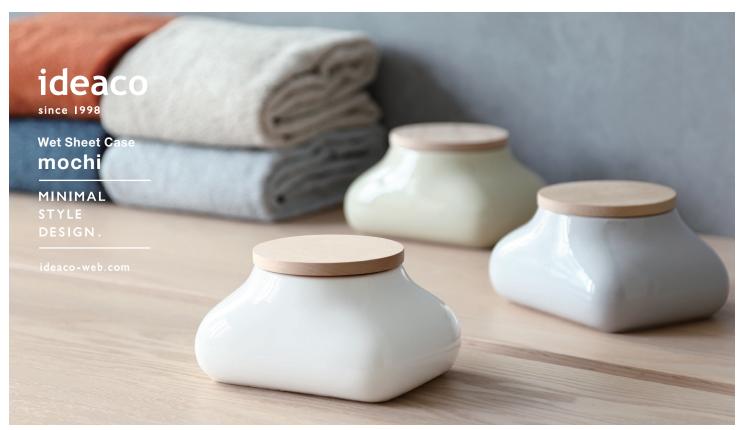

## Shapely storage Jar

This fun shaped sealable container resembles Mochi the Japanese glutinous rice ball.

The shape of the jar securely holds a packet of wet wipes or a variety of things from cookies to jellybeans and the playful shape brings humour to its environment. The seal on the lid will keep the wet wipes moist. The revised design of a thicker lid made from natural wood assures a preservation of the taste of the contents.

## Wet Sheet Case mochi

size : W160 / D125 / H92mm(include lid)

weight : 650g

material: ceramic(body), beech wood(lid),

silicone(packing)

unit : IC 6 / MC 12

\*For wet wipes

\*Maximum size of refill bag: width 15 x depth 11 x height 4 cm

\*This jar is not completely airtight. Please ensure to seal the original packaging opening.

\*Continued availability in white.

Simply place the wet tissue case inside

Natural wood and pottery for a natural atmosphere