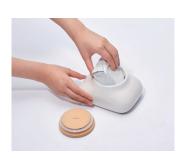

\*This jar is not completely airtight. Please ensure to seal the original packaging opening.

\*Continued availability in white.

Simply place the wet tissue case inside

Natural wood and pottery for a natural atmosphere