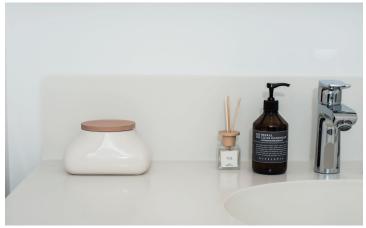

## Shapely storage Jar

This fun shaped sealable container resembles Mochi the Japanese glutinous rice ball.

The shape of the jar securely holds a packet of wet wipes or a variety of things from cookies to jellybeans and the playful shape brings humour to its environment. The seal on the lid will keep the wet wipes moist. The revised design of a thicker lid made from natural wood assures a preservation of the taste of the contents.

\*This jar is not completely airtight. Please ensure to seal the original packaging opening.

\*Continued availability in white.

Simply place the wet tissue case inside

Natural wood and pottery for a natural atmosphere