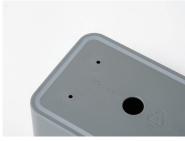

## compact tissue case

MINIMAL STYLE DESIGN.

ideaco-web.com

For use with compact tissues only. Can be attached to the wall with the included strip magnets. Available in 12 colors.

Reacting to environmental and economic changes, we have designed a compact tissue case. The case can be mounted on a vertical surface with screws or magnets. If placed of a flat surface the base of the case benefits from a non slip silicon.

The magnetic sheet and 4 screws are included.

Tissues sized width 16.5cm, depth 10cm, height 6.5cm, or smaller, are a suitable fit for this case

It has slip grad on the bottom.

4539918312920

terracotta (matt) 4539918312937