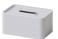

## compact tissue case

MINIMAL STYLE DESIGN.

ideaco-web.com

For use with compact tissues only. Can be attached to the wall with the included strip magnets. Available in 12 colors.

Reacting to environmental and economic changes, we have designed a compact tissue case. The case can be mounted on a vertical surface with screws or magnets. If placed of a flat surface the base of the case benefits from a non slip silicon.

## Tissue Case compact tissue case

: W180 / D115 / H90mm

weight : 230g

material: polypropylene (case), silicon (slip guard)

accessories: magnetic sheet and 4 screws

unit : IC 8 / MC 16

%All colors continued except "soil" and "terracotta"