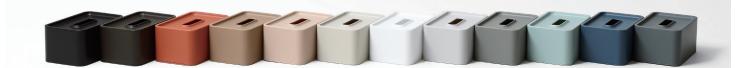

## compact tissue case

MINIMAL STYLE DESIGN.

ideaco-web.com

For use with compact tissues only. Can be attached to the wall with the included strip magnets. Available in 12 colors.

Reacting to environmental and economic changes, we have designed a compact tissue case. The case can be mounted on a vertical surface with screws or magnets. If placed of a flat surface the base of the case benefits from a non slip silicon.

## Tissue Case compact tissue case

: W180 / D115 / H90mm

weight : 230g

material: polypropylene (case), silicon (slip guard)

accessories: magnetic sheet and 4 screws

unit : IC 8 / MC 16

%All colors continued except "soil" and "terracotta"