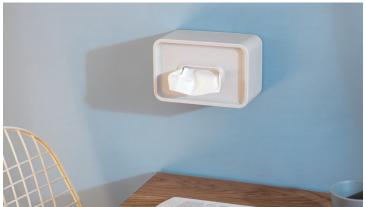

## compact tissue case

MINIMAL STYLE DESIGN.

ideaco-web.com

For use with compact tissues only. Can be attached to the wall with the included strip magnets. Available in 12 colors.

Reacting to environmental and economic changes, we have designed a compact tissue case. The case can be mounted on a vertical surface with screws or magnets. If placed of a flat surface the base of the case benefits from a non slip silicon.

The magnetic sheet and 4 screws are included.

Tissues sized width 16.5cm, depth 10cm, height 6.5cm, or smaller, are a suitable fit for this case

It has slip grad on the bottom.

4539918312920

terracotta (matt) 4539918312937