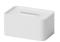

## compact tissue case

MINIMAL STYLE DESIGN.

ideaco-web.com

For use with compact tissues only. Can be attached to the wall with the included strip magnets. Available in 12 colors.

Reacting to environmental and economic changes, we have designed a compact tissue case. The case can be mounted on a vertical surface with screws or magnets. If placed of a flat surface the base of the case benefits from a non slip silicon.

## Tissue Case compact tissue case

: W180 / D115 / H90mm

weight : 230g

material: polypropylene (case), silicon (slip guard)

accessories: magnetic sheet and 4 screws

unit : IC 8 / MC 16

%All colors continued except "soil" and "terracotta"