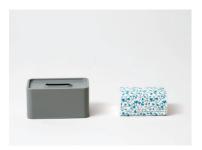

## compact tissue case

MINIMAL STYLE DESIGN.

ideaco-web.com

For use with compact tissues only. Can be attached to the wall with the included strip magnets. Available in 12 colors.

Reacting to environmental and economic changes, we have designed a compact tissue case. The case can be mounted on a vertical surface with screws or magnets. If placed of a flat surface the base of the case benefits from a non slip silicon.

## Tissue Case compact tissue case

: W180 / D115 / H90mm

weight : 230g

material: polypropylene (case), silicon (slip guard)

accessories: magnetic sheet and 4 screws

unit : IC 8 / MC 16

%All colors continued except "soil" and "terracotta"