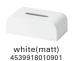

## Tissue Case **SP**

size : W220 / D120 / H80mm

weight : 800g(white)

840g(stone sand black / stone sand white / stone sand gray)

material: calcium carbonate, polyester resin (white)

natural stone, polyester resin

(stone sand black / stone sand white / stone sand gray)

silicone(slip guard)

coating : Lacquer finish (white)

unit : 6

\*Patent pending

\*Designed for use with tissues up to following dimensions

: W21cm x D11cm xH5.5cm.