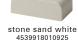

## Tissue Case **SP**

size : W220 / D120 / H80mm

weight : 800g(white)

840g(stone sand black / stone sand white / stone sand gray)

material: calcium carbonate, polyester resin (white)

natural stone, polyester resin

(stone sand black / stone sand white / stone sand gray)

silicone(slip guard)

coating : Lacquer finish (white)

unit : 6

\*Patent pending

\*Designed for use with tissues up to following dimensions

: W21cm x D11cm xH5.5cm.