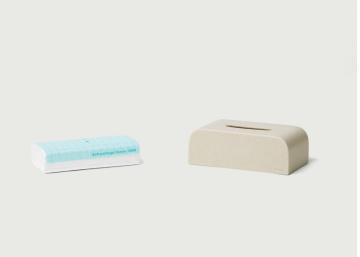

(stone sand black / stone sand white / stone sand gray)

silicone(slip guard)

coating : Lacquer finish (white)

unit : 6

\*Patent pending

\*Designed for use with tissues up to following dimensions

: W21cm x D11cm xH5.5cm.

Protective pads to prevent furniture damage

Note that the box has no bottom enclosure but inner fixtures to hold tissues in place.

stone sand gray 4539918010932

stone sand black 4539918010918