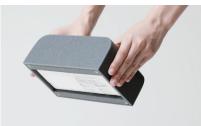

Assured, firm dispensing action. Allowing you to take a tissues with one hand. (suitable for soft pack of tissues)

Compact, eco-friendly tissue case. Weighted box for easy one-handed dispensing.

## Tissue Case **SP**

size : W220 / D120 / H80mm

weight : 800g(white)

840g(stone sand black / stone sand white / stone sand gray)

material: calcium carbonate, polyester resin (white)

natural stone, polyester resin

(stone sand black / stone sand white / stone sand gray)

silicone(slip guard)

coating : Lacquer finish (white)

unit : 6

\*Patent pending

\*Designed for use with tissues up to following dimensions

: W21cm x D11cm xH5.5cm.