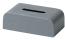

## Tissue Case **SP**

size : W220 / D120 / H80mm

weight : 800g(white)

840g(stone sand black / stone sand white / stone sand gray)

material: calcium carbonate, polyester resin (white)

natural stone, polyester resin

(stone sand black / stone sand white / stone sand gray)

silicone(slip guard)

coating : Lacquer finish (white)

unit : 6

\*Patent pending

\*Designed for use with tissues up to following dimensions

: W21cm x D11cm xH5.5cm.

Protective pads to prevent furniture damage

Note that the box has no bottom enclosure but inner fixtures to hold tissues in place.

stone sand gray 4539918010932

stone sand black 4539918010918