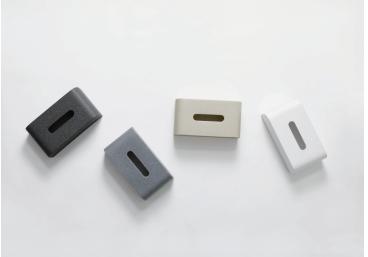

## Tissue Case **SP**

size : W220 / D120 / H80mm

weight : 800g(white)

840g(stone sand black / stone sand white / stone sand gray)

material: calcium carbonate, polyester resin (white)

natural stone, polyester resin

(stone sand black / stone sand white / stone sand gray)

silicone(slip guard)

coating : Lacquer finish (white)

unit : 6

\*Patent pending

\*Designed for use with tissues up to following dimensions

: W21cm x D11cm xH5.5cm.