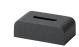

Assured, firm dispensing action. Allowing you to take a tissues with one hand. (suitable for soft pack of tissues)

Compact, eco-friendly tissue case. Weighted box for easy one-handed dispensing.

## Tissue Case **SP**

size : W220 / D120 / H80mm

weight : 800g(white)

840g(stone sand black / stone sand white / stone sand gray)

material: calcium carbonate, polyester resin (white)

natural stone, polyester resin

(stone sand black / stone sand white / stone sand gray)

silicone(slip guard)

coating : Lacquer finish (white)

unit : 6

\*Patent pending

\*Designed for use with tissues up to following dimensions

: W21cm x D11cm xH5.5cm.

Protective pads to prevent furniture damage

Note that the box has no bottom enclosure but inner fixtures to hold tissues in place.

stone sand gray 4539918010932

stone sand black 4539918010918