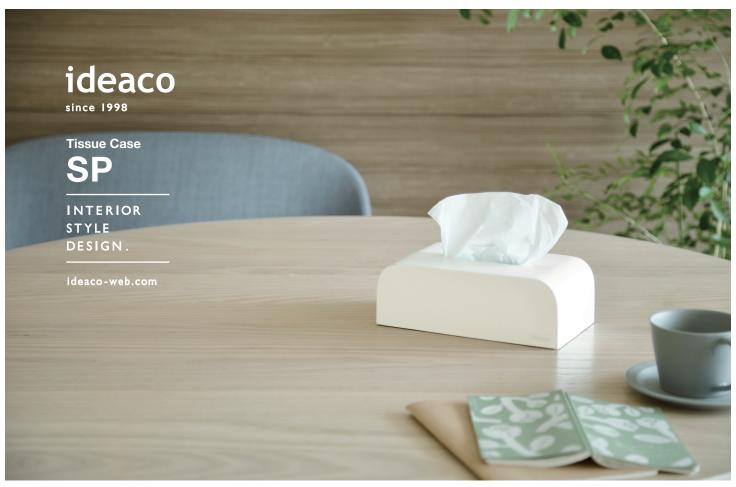

Assured, firm dispensing action. Allowing you to take a tissues with one hand. (suitable for soft pack of tissues)

Compact, eco-friendly tissue case. Weighted box for easy one-handed dispensing.

## Tissue Case **SP**

size : W220 / D120 / H80mm

weight : 800g(white)

840g(stone sand black / stone sand white / stone sand gray)

material: calcium carbonate, polyester resin (white)

natural stone, polyester resin