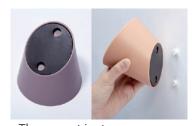

## decuppo

After the success of the 2012 iF award winning Cuppo, IDEACO introduces the long awaited successor: DECUPPO. The new design is bigger so you can store larger items, the magnet is stronger and supports weight up to 1kg. With the specially designed wall connector you can attach the DECUPPO directly on the wall. The DECUPPO is produced in a soft touch material.

unit IC8 OC32

The magnet is strongerEasy fixing on a wall

It is made of soft touch material.