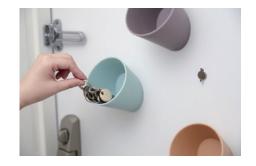

## decuppo

After the success of the 2012 iF award winning Cuppo, IDEACO introduces the long awaited successor: DECUPPO. The new design is bigger so you can store larger items, the magnet is stronger and supports weight up to 1kg. With the specially designed wall connector you can attach the DECUPPO directly on the wall. The DECUPPO is produced in a soft touch material.

unit IC8 OC32

The magnet is strongerEasy fixing on a wall

It is made of soft touch material.