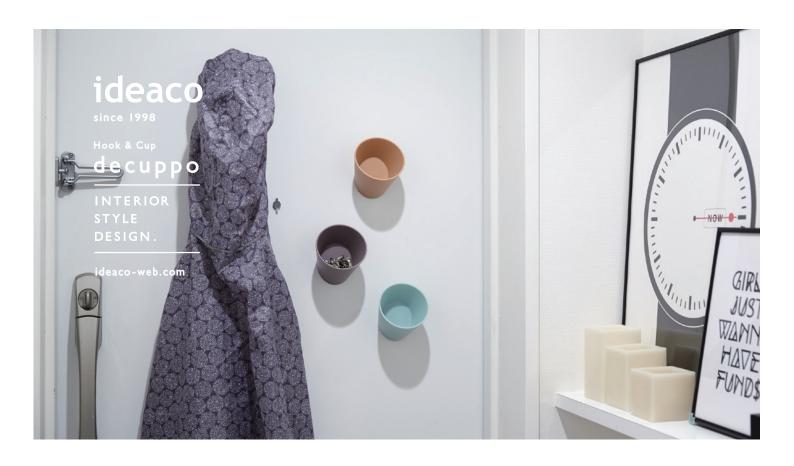

## Hook & Cup

## decuppo

After the success of the 2012 iF award winning Cuppo, IDEACO introduces the long awaited successor: DECUPPO. The new design is bigger so you can store larger items, the magnet is stronger and supports weight up to 1kg. With the specially designed wall connector you can attach the DECUPPO directly on the wall. The DECUPPO is produced in a soft touch material.

The DECUPPO is available in various colours: white, yellow, green, navy, light blue, purple, soil pink

color white/yellow/green/navy/light blue/purple/soil pink

size W95×D90×H115mm

weight 120g

material TPE (body), magnet (back parts)