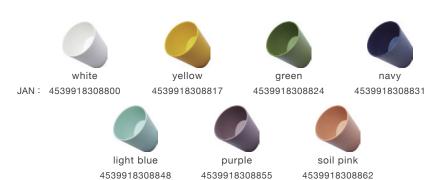

The DECUPPO is available in various colours: white, yellow, green, navy, light blue, purple, soil pink

color white/yellow/green/navy/light blue/purple/soil pink

size W95×D90×H115mm

weight 120g

material TPE (body), magnet (back parts)